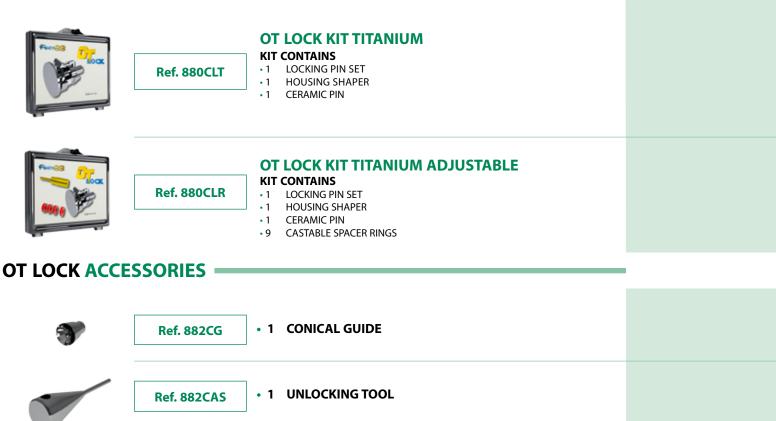

.UPON REQUEST WE CAN CUSTOMIZE THEM FOR ANY KIND OF CUFF HEIGHT IMPLANTS. WHEN ORDERING, PLEASE ALWAYS INDICATE: IMPLANT BRAND, IMPLANT DIAMETER AND CUFF HEIGHT. FOR SPHERO FLEX ABUTMENT CUFF AVAILABLE FROM 0.5 TO 7mm.



# AUXILIARY TOOLS SPHERO FLEX - BLOCK =



TO ALL SCREWS WITH A NOT INFERIOR M. 1.8 to screws - Sphero Flex - Sphero Block - OT Reverse attachments, etc.

Ref. TE

Extra charge for the dowel application





# AUXILIARY TOOLS SPHERO FLEX - BLOCK -



### **CUFF HEIGHT MEASURER**

THIS TOOL IS USED TO DETERMINE THE CUFF HEIGHT OF IMPLANTS WITH INTERNAL OR EXTERNAL HEXAGON





#### CUFF HEIGHT MEASURER KIT CONTAINS:

- •1 CUFF HEIGHT SLIDER GAUGE
- 1 CUFF HEIGHT FIXED ROD GAUGE
- 1 SILICON RING DISPENSER
- 20 SILICON RINGS



### OT LOCK LOCKING PIN TITANIUM AND CASTABLE



| SPARE PART   | S OT CAP SYST   | M NORMAL Ø2.5mm                                                                                                                                           | -  |
|--------------|-----------------|-----------------------------------------------------------------------------------------------------------------------------------------------------------|----|
| _            | Ref. 055SCN     | 4 CASTABLE SINGLE SPHERES NORMAL SIZE                                                                                                                     |    |
| - Var        | Ref. 151BAN     | 2 CASTABLE PRESECTIONED BEVELED BARS NORMAL SIZE                                                                                                          |    |
| and a second