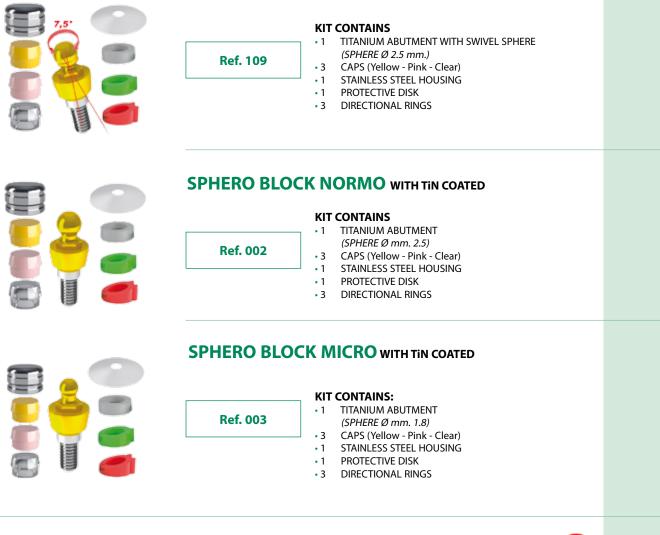

#### **IMPLANTOLOGY TITANIUM ATTACHMENTS FOR OVERDENTURE** SPHERO FLEX - BLOCK SYSTEM

### SPHERO FLEX WITH TIN COATED

THE SPHERO FLEX, SPHERO BLOCK ATTACHMENTS ARE AVAILABLE FOR THE MAJOR IMPLANT BRANDS.UPON REQUEST WE CAN CUSTOMIZE THEM FOR ANY KIND OF CUFF HEIGHT IMPLANTS. WHEN ORDERING, PLEASE ALWAYS INDICATE: IMPLANT BRAND, IMPLANT DIAMETER AND CUFF HEIGHT. FOR SPHERO FLEX ABUTMENT CUFF AVAILABLE FROM 0.5 TO 7mm.