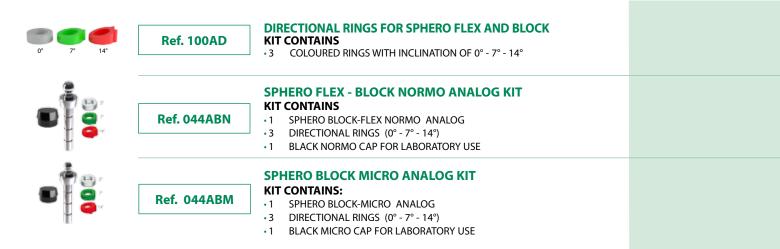

10mm. Ref. A01MOG MOOSER BUR FOR PIVOTS OF 12 - 14mm. Ref. A03MOB OT REVERSE 3 DIAMOND SHAPED BUR FOR ROOTS Ref. 121FD

9

#### **IMPLANTOLOGY TITANIUM ATTACHMENTS FOR OVERDENTURE** SPHERO FLEX - BLOCK SYSTEM

### SPHERO FLEX WITH TIN COATED



THE SPHERO FLEX, SPHERO BLOCK ATTACHMENTS ARE AVAILABLE FOR THE MAJOR IMPLANT BRANDS.UPON REQUEST WE CAN CUSTOMIZE THEM FOR ANY KIND OF CUFF HEIGHT IMPLANTS. WHEN ORDERING, PLEASE ALWAYS INDICATE: IMPLANT BRAND, IMPLANT DIAMETER AND CUFF HEIGHT. FOR SPHERO FLEX ABUTMENT CUFF AVAILABLE FROM 0.5 TO 7mm.



# AUXILIARY TOOLS SPHERO FLEX - BLOCK =



TO ALL SCREWS WITH A NOT INFERIOR M. 1.8 to screws - Sphero Flex - Sphero Block - OT Reverse attachments, etc.

Ref. TE

Extra charge for the dowel application





# AUXILIARY TOOLS SPHERO FLEX - BLOCK -



### **CUFF HEIGHT MEASURER**

THIS TOOL IS USED TO DETERMINE THE CUFF HEIGHT OF IMPLANTS WITH INTERNAL OR EXTERNAL HEXAGON





#### CUFF HEIGHT MEASURER KIT CONTAINS:

- •1 CUFF HEIGHT SLIDER GAUGE
- 1 CUFF HEIGHT FIXED ROD GAUGE
- 1 SILICON RING DISPENSER
- 20 SILICON RINGS



### OT LOCK LOCKING PIN TITANIUM AND CASTABLE



| SPARE PART   | S OT CAP SYST   | M NORMAL Ø2.5mm                                                                                                                                           | -  |
|--------------|-----------------|-----------------------------------------------------------------------------------------------------------------------------------------------------------|----|
| _            | Ref. 055SCN     | 4 CASTABLE SINGLE SPHERES NORMAL SIZE