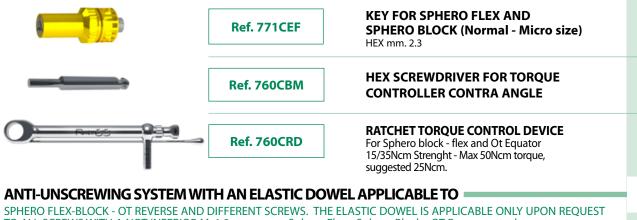

# OT EQUATOR TOOLS -

| Ref. 74                                                            | •1 PARA              | ALLELOMETER KEY "NORMAL SIZE"                                                                                                                                                                                                                                                                                            |  |
|--------------------------------------------------------------------|----------------------|--------------------------------------------------------------------------------------------------------------------------------------------------------------------------------------------------------------------------------------------------------------------------------------------------------------------------|--|
| Ref. 77                                                            |                      | QUATOR SQUARE SCREW DRIVER + HOLDER<br>ARE 1.25mm) (USABLE WITH RATCHET TORQUE CONTROL DEVICE)                                                                                                                                                                                                                           |  |
| Ref. 77                                                            | <b>74HC</b> • 1 OT E | QUATOR INTERCHANGEABLE HOLDER                                                                                                                                                                                                                                                                                            |  |
| Ref. 76                                                            |                      | ARE DRIVER CONNECTOR FOR TORQUE<br>TROLLER CONTRA ANGLE (SQUARE 1.25mm)                                                                                                                                                                                                                                                  |  |
| Ref. 44                                                            | •1 MUL               | TIUSE CAPS INSERTER/EXTRACTOR TOOL                                                                                                                                                                                                                                                                                       |  |
| Ref. 18                                                            | • 1 MET              | AL INSERTION TOOL FOR SEEGER USE TOGETHER WITH 491EC                                                                                                                                                                                                                                                                     |  |
| Ref. 49                                                            |                      | TIUSE EXTRACTOR TOOL FOR CAPS                                                                                                                                                                                                                                                                                            |  |
| Ref. 76                                                            |                      | HET TORQUE CONTROL DEVICE (FOR OT EQUATOR, SPHERO BLOCK<br>LEX 15/35NCM STRENGHT - MAX 50NCM TORQUE, SUGGESTED 25NCM)                                                                                                                                                                                                    |  |
| OT UNILATERAL<br>EXTRA CORONAL ATTACHMEN<br>WITH COMBINED FUNCTION | NTS                  | OT UNILATERAL + CONNECTOR<br>KIT CONTAINS:                                                                                                                                                                                                                                                                               |  |
|                                                                    | Ref. 098UNL          | I UNILATERAL CASTABLE ATTACHMENT     UNILATERAL CASTABLE ATTACHMENT     UNI-BOX CASTABLE     PLASTIC POSITIONER MICRO SIZE     PINK CAP MICRO SIZE     STRATEGY YELLOW CAP (for duplication technique)     BLACK CAP MICRO SIZE (for laboratory use only)     STRATEGY BLACK CAP (for laboratory use only)     CONNECTOR |  |
|                                                                    | Ref. 156BCU          | • 1 UNILATERAL CASTABLE ATTACHMENT                                                                                                                                                                                                                                                                                       |  |
|                                                                    | Ref. 156CCU          | • 1 UNI-BOX CASTABLE                                                                                                                                                                                                                                                                                                     |  |
| ΟΤ CAP TECNO                                                       |                      |                                                                                                                                                                                                                                                                                                                          |  |
| Par 33 D                                                           | NORMAL               |                                                                                                                                                                                                                                                                                                                          |  |