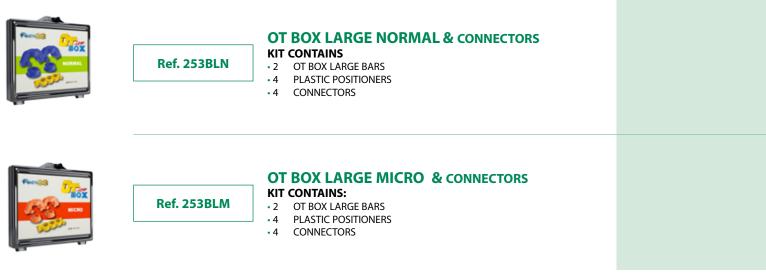

| OT DOVIADCE                |                                   |
|----------------------------|-----------------------------------|
| OT BOX LARGE               |                                   |
| OVERSIZED CASTABLE HOUSING | FOR CHAIRSIDE POSITIONING OF CAPS |