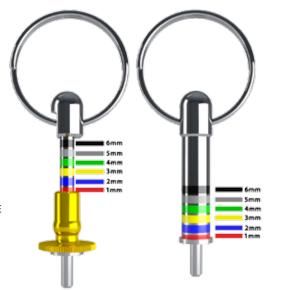

### **CUFF HEIGHT MEASURER**

THIS TOOL IS USED TO DETERMINE THE CUFF HEIGHT OF IMPLANTS WITH INTERNAL OR EXTERNAL HEXAGON

#### CUFF HEIGHT MEASURER KIT CONTAINS:

- •1 CUFF HEIGHT SLIDER GAUGE
- 1 CUFF HEIGHT FIXED ROD GAUGE
- 1 SILICON RING DISPENSER
- 20 SILICON RINGS